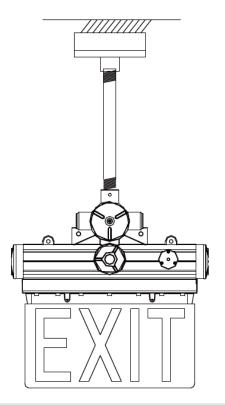

.57inch

#### SWITCH DESCRIPTION

• Press the switch "ON" once, the EXIT sign and indicator light will flash once, with an ON/OFF interval of 10 seconds.

• While the main electricity is disconnected, long press and hold the switch for 3 to 5 seconds to turn off the product. If the EXIT sign needs to be turned on again, it will be activated hough the main electricity.

• The product will automatically self-inspect for any issues every 30 to 31 days. The EXIT sign and indicator light will flash a couple times and turn off if everything is in order.



PROJECT DATE NOTES

REV: 24 0101 0000

TYPE

# Hazardous Location Exit Sign Lighting B Series

## **MOUNTING OPTIONS**

WM - WALL MOUNT

Plate included for Wall Mounting.



#### **PM - PENDANT MOUNT**

Pipe included for rigid pendant mount.