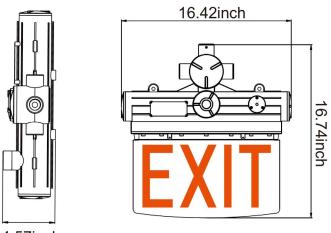

Hazardous                |  |
|               | Ambient Operating Temperature | -10°C ~ +60°C / 14°F ~ +140°F                     |  |
|               | Warranty                      | Limited (5) Year                                  |  |

#### **INDICATOR LIGHT**

If 2 or 3 of the Indicator Lights are on while powering up, it is necessary to reset the unit by pressing the switch "ON" for 6 seconds, then quickly pressing the switch to "OFF" back to "ON" again.

RED: Fast Charging for 2 hours. When Charging, indicator displays 20%-80% of battery capacity.

GREEN: Trickle Charging. When Charging, indicator

displays 80%-100% of battery capacity.

RED and GREEN: Lights flash for 5 minutes indicating the unit is at 80% battery capacity.

YELLOW: Discharge is below 20%.

# DIMENSION DRAWING



#### 4.57inch

#### SWITCH DESCRIPTION

• Press the switch "ON" once, the EXIT sign and indicator light will flash once, with an ON/OFF interval of 10 seconds.

• While the main electricity is disconnected, long press and hold the switch for 3 to 5 seconds to turn off the product. If the EXIT sign needs to be turned on again, it will be activated hough the main electricity.

• The product will automatically self-inspect for any issues every 30 to 31 days. The EXIT sign and indicator light will flash a couple times and turn off if everything is in order.



PROJECT DATE NOTES

REV: 24 0101 0000

TYPE

# Hazardous Location Exit Sign Lighting B Series

## **MOUNTING OPTIONS**

WM - WALL MOUNT

Plate included for Wall Mounting.



#### **PM - PENDANT MOUNT**

Pipe included for rigid pendant