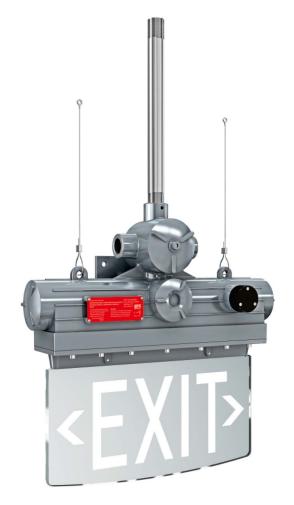

# Hazardous Location Exit Sign Lighting B Series

### **FEATURES**

- · Vibration-proof durable die-cast aluminum housing
- Tempered Glass Lens to protect internal components
- Pendant Mount and Wall Mount options
- 3 hour Emergency Duration
- Edge-lit design
- IP66 and IK10 rated
- UL844 Listed for Hazardous Locations
- 5 Year Warranty

### CONSTRUCTION

Vibration-proof, durable die-cast aluminum housing with Stainless Steel components and Tempered Glass to protect internal components. The luminaire is sealed with resilient gasketing to prevent ingress. Optimal heat management ensures a longer luminaire life.

#### **PM - PENDANT MOUNT**

Pipe included for rigid pendant mount.