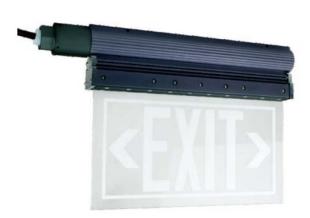

# **Hazardous Location Exit Sign Lighting A Series**

## CONSTRUCTION

Vibration-proof, durable die-cast aluminum housing with Stainless Steel components and Tempered Glass to protect internal components. The luminaire is sealed with resilient gasketing to prevent ingress. Optimal heat management ensures a longer luminaire life.