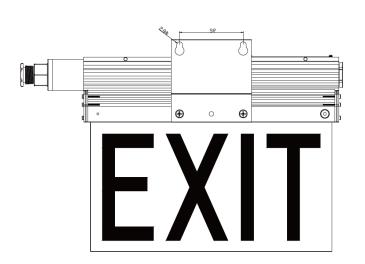

## 16.12inch 409mm 1.82inch 46mm 0.67inch/17mm 11.08inch/281mm 6.06inch/154mm 6mm 0.67inch/17mm 64inch/1 0.20inch 13.74inch 349mm

#### **DIMENSION DRAWING**

5mm

| PROJECT |  |
|---------|--|
| DATE    |  |
| NOTES   |  |

REV: 24 0101 0000

TYPE