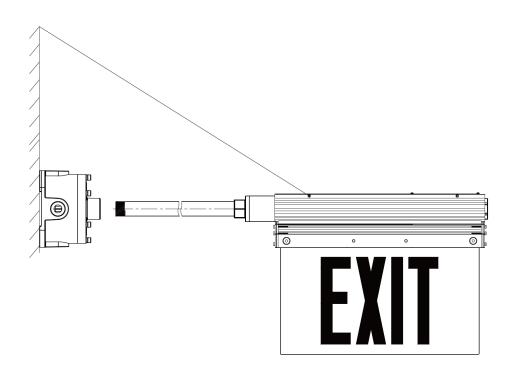

## **MOUNTING OPTIONS**

#### **PM - PIPE MOUNT**

Pipe and safety cable included for an extended mount.